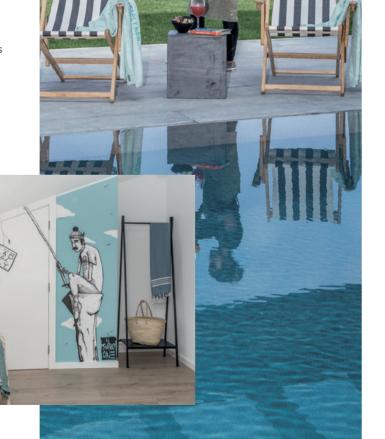

#### ALDEIA

DOS CAPUCHOS

HOTEL-APARTAMENTO, GOLF & SPA

The Aldeia dos Capuchos Hotel, Golf & SPA, is located at the entrance of the historic Vila dos Capuchos, known for its unique character and the majestic presence of the Convent. It is a magnificent belvedere overlooking the sea, served by an extensive green area, featuring an outstanding golf course and an excellent maintenance circuit.

Easily accessible from Lisbon International Airport (20 minutes), only 10 minutes from Lisbon city centre and 5 minutes from the extensive golden sandy beaches at Costa da Caparica.

**ROOMS:** 229 rooms and apartments recently renovated and with amazing balconies

FACILITIES & SERVICES: Al Madan restaurant offers buffet services and Á la carte menu with local flavours from Portuguese and Mediterranean cuisine / Club House, Lobby and Pool Bars / Indoor and outdoor parking / Events organization / Free wifi / 9-hole golf course with sea view; driving range; putting green; pro-shop; equipment rental available / Conference centre with natural light and capacity up to 340 people / Spa & wellness centre 5 massage and treatments rooms; sauna; hammam; jacuzzi and chromotherapy; gym / Indoor heated pool 20 meters in length / Outdoor pool / Kids Club