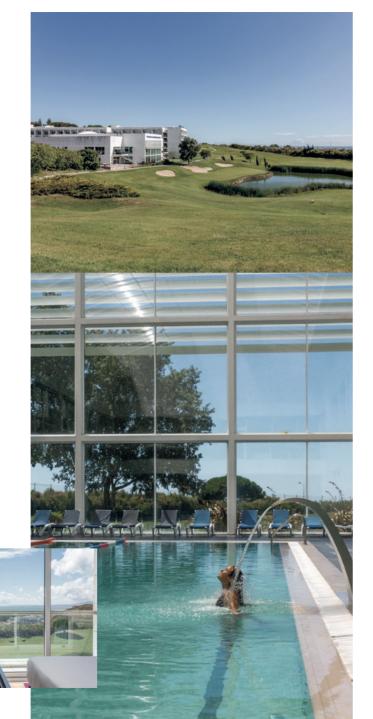

#### ALDEIA

DOS CAPUCHOS

HOTEL-APARTAMENTO, GOLF & SPA

The Aldeia dos Capuchos Hotel, Golf & SPA, is located at the entrance of the historic Vila dos Capuchos, known for its unique character and the majestic presence of the Convent. It is a magnificent belvedere overlooking the sea, served by an extensive green area, featuring an outstanding golf course and an excellent maintenance circuit.

Easily accessible from Lisbon International Airport (20 minutes), only 10 minutes from Lisbon city centre and 5 minutes from the extensive golden sandy beaches at Costa da Caparica.

**ROOMS:** 229 rooms and apartments recently renovated and with amazing balconies

FACILITIES & SERVICES: Al Madan restaurant offers buffet services and Á la carte menu with local flavours from Portuguese and Mediterranean cuisine / Club House, Lobby and Pool Bars / Indoor and outdoor parking / Events organization / Free wifi / 9-hole golf course with sea view; driving range; putting green; pro-shop; equipment rental available / Conference centre with natural light and capacity up to 340 people / Spa & wellness centre 5 massage and treatments rooms; sauna; hammam; jacuzzi and chromotherapy; gym / Indoor heated pool 20 meters in length / Outdoor pool / Kids Club