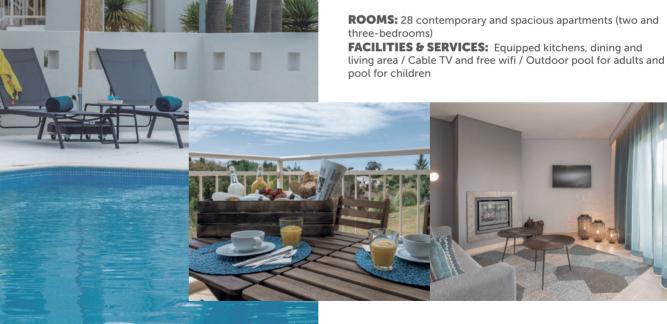

Placid Village located near Carvoeiro Beach is only 45 minutes from Faro Airport, just a few minutes from the magnificent beaches, and the mysterious caves of the Algarve coast.

This accommodation offers modern 2 and 3-room apartments that combine facilities to welcome couples and families into an oasis of tranquility. The spacious apartments have contemporary decoration with an equipped kitchen, a dining and living area plus cable TV.

About a 15 minute walk from the centre of the fishing village of Carvoeiro, known for its rich landscape, hospitality of its people, its perfect location on a coast of rare beauty, warm, crystalline waters and a favourable climate all year round.