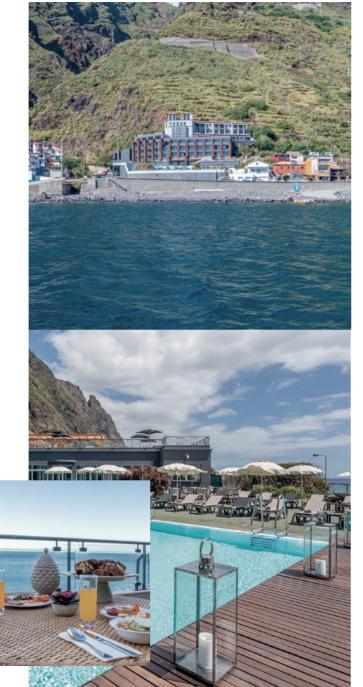

international cuisine; Bar with outdoor terrace / Private Parking /

Situated between hills covered by the most enjoyable "Levadas" and the beach, the Paul do Mar Sea View Hotel, is the ideal place for a different vacation. With the family, in group or as a romantic atmosphere, choose your own pace and let yourself be involved by the hues, aromas and the sympathy of a single space, in a climate of excellence. It offers 3 swimming pools and 60 self-catering apartments all with balconies and panoramic views of the sea. The Paul Do Mar Hotel is a 10-minute drive from the National Park west of Madeira and 56km away from Madeira's Airport.

**ROOMS:** 60 rooms (studios and one-bedroom apartments) all with balcony and an amazing sea view

FACILITIES & SERVICES: Pica No Isco restaurant with traditional cuisine, with a terrace and panoramic views / Lobby Bar with outdoor lounge / Spa by Thalgo / Outdoor and indoor pool, indoor jacuzzi