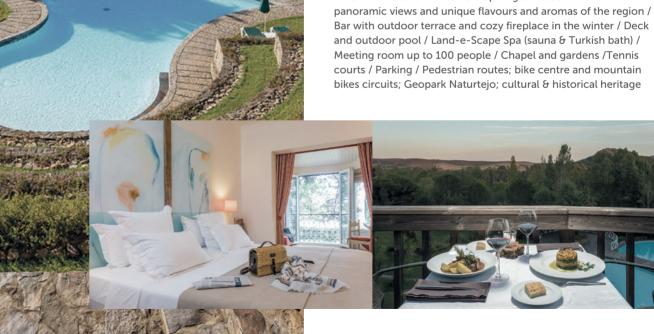

An outstanding seaside experience 50 kilometres North of Lisbon, the Vimeiro Resort offers gorgeous views over the cliffs and fine sand beaches combined with an enviable location on the unspoiled Portuguese West Coast. Enjoying a cliff top location with superb views over the Ocean, the Golf Mar Hotel offers private direct access to Porto Novo's beach.

Ideally located next to Óbidos medieval village, the heritage sites nearby are astonishing (head out to meet Peniche, Ericeira and Mafra), but it's the vast array of activities and the homely feel and friendly service that makes Golf Mar Hotel a unique destination.

**ROOMS:** 252 outstanding sea and nature view rooms **FACILITIES & SERVICES:** Restaurant and Bar / Business

Centre with 18 meeting and conference rooms / Parking / Kids

Club / Free wifi / Tennis court / Equestrian centre / Spa and

wellness centre with gym, sauna, hammam, indoor heated pool

25 meters long / Outdoor pool

Hello Villas is located in Carvoeiro, a few minutes walk from the beaches. Just 50 minutes from Faro Airport, here are gathered those who want to be in the Algarve and feel at home.